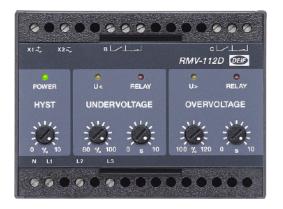

| Variants | Features                                                                                    |
|----------|---------------------------------------------------------------------------------------------|
| RMV-112D | Under- and over-voltage.<br>U>: 100 to 120 %, U<: 80 to 100 %.                              |
| RMV-122D | Over-voltage (double).<br>U>: 100 to 120 %,U>: 100 to 120 %.                                |
| RMV-132D | Under-voltage (double).<br>U<: 80 to 100 %, U<: 80 to 100 %.                                |
| RMV-142D | Under- and Over-voltage.<br>U>: 100 to 120 %, U<: 80 to 100 %.<br>Single phase measurement. |

## Variant overview

**RMV-112D** 

RMV-122D

RMV-132D

RMV-142D

www.deif.com