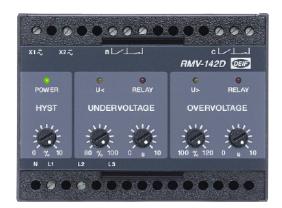

## **Protective Voltage Relay, RMV-142D**

Protect your generator, motor & transformer against under- & over-voltage

The RMV-142D Uni-line protective voltage relay is applied for generator, motor and transformer protection against adverse system voltage conditions.

## RMV-142D features ► Under-voltage/over-voltage (U< + U>) ► ANSI code 27 and 59 ► 1-phase measurement

- ► LED indication of fault condition
- ► Timer-controlled tripping
- ► LED indication for activated relay
- ▶ 35 mm DIN rail or base mounting