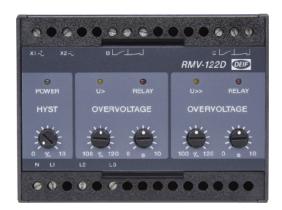

## **Protective Voltage Relay, RMV-122D**

Protect your generator, motor & transformer against over-voltage

The RMV-122D Uni-line protective voltage relay is applied for generator, motor and transformer protection against adverse system voltage conditions.

## **RMV-122D features**

- ► Over-voltage (2 levels: U> + U>)
- ► ANSI code 59
- ► 3-phase measurement
- ▶ LED indication of fault condition
- ► Timer-controlled tripping
- ► LED indication for activated relay
- ▶ 35 mm DIN rail or base mounting