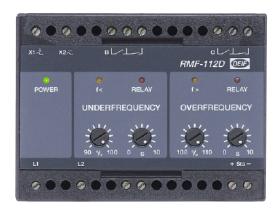

## Frequency Relay, RMF-112D

## Protect your generator against under- & over-frequency

The digital RMF-112D unit is part of DEIF's complete range of relays for generator protection and control.

Applied for protection against under-frequency and over-frequency by supervising the frequency (of generators) in single-phase and 3-phase networks, RMF-112D is applicable for installations with a number of adjustable parameters.

## **RMF-112D features**

- ► Combined under-frequency/over-frequency
- ► For 1- and 3-phase networks
- ▶ LED indication of fault condition
- ► Timer-controlled tripping
- ► LED indication for activated relay
- ▶ 35 mm DIN rail or base mounting