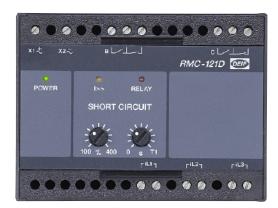

## **Short Circuit Current Relay, RMC-121D**

## Protect your generator against short circuit & over-current

The RMC-121D combined short circuit and over-current relay is applied for protection of generators against both over-currents and short circuit currents (I> + I>>).

RMC-121D has two sets of contacts.

## **RMC-121D features**

- ► Short circuit and over-current circuit relay (I> + I>>)
- ► ANSI code 50 and 51
- ► Measurement of 3-phase currents
- ► LED indication of fault condition
- ► Timer-controlled tripping
- ► LED indication for activated relay
- ▶ 35 mm DIN rail or base mounting