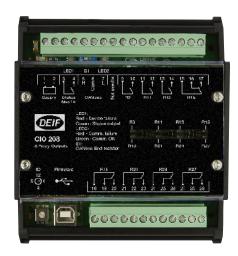

## CAN bus-based I/O Module, CIO 208

## Add 8 relay outputs to your genset controller

The CIO 208 is an external I/O module for DEIF's Multiline series for those requiring a number of relay outputs exceeding the capacity of a range of DEIF genset controllers.

## CIO 208 features

- ▶ 8 relay outputs
- ▶ 240 V AC or 30 V DC relay contacts
- ▶ 8 A relay rating
- ► CAN bus interface
- ▶ LED indication of status and input state
- ▶ 12/24 V DC supply

www.deif.com